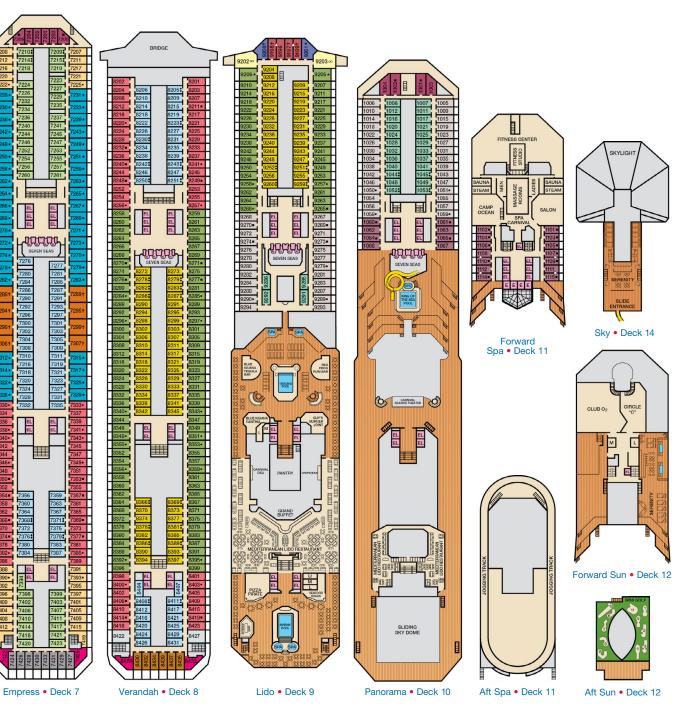

Main • Deck 2

Lobby • Deck 3

PACIFIC DINING ROOM

Atlantic • Deck 4

EL EL

SEVEN SEAS ATRIUM

Promenade • Deck 5

Upper • Deck 6