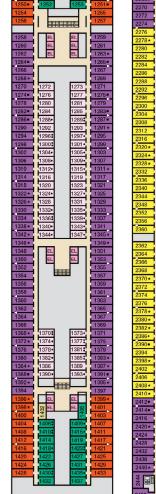

## Deck Plans • CARNIVAL VICTORY®

## **ACCOMMODATIONS SYMBOL LEGEND**

- ▲ Twin Bed and Single Sofa Bed
- ★ 2 Twin Beds (convert to King) and Single Sofa Bed
- 2 Twin Beds (convert to King) and 1 Upper Pullman
- 2 Twin Beds (convert to King) and 2 Upper Pullmans
- 2 Twin Beds (convert to King), Single Sofa Bed and 1 Upper Pullman
- † 2 Twin Beds (convert to King) and Double Sofa Bed
- ∞ 2 Twin Beds (convert to King), Double Sofa Bed and 1 Upper Pullman
- ◆ Stateroom with 2 Porthole Windows
- Connecting staterooms (ideal for families and groups of friends.)
- \* Twin beds do not convert to a King Bed

innin

U Unisex Wheelchair Accessible Restroom

All accommodations are non-smoking.

Accessible staterooms are available for guests with disabilities. Please contact Guest Access Services at 1-800-438-6744 ext. 70025 for details, or visit http://www.

**CATEGORIES** 1A Interior Upper/Lower PT Porthole 4A 4B 4C 4D 4E 4F 4G 4H Interior Interior with Picture Window (obstructed views) 6A 6B 6C Ocean View 6J Scenic Ocean View 6K Scenic Grand Ocean View

Riviera • Deck 1

Main • Deck 2

Lobby • Deck 3

PACIFIC DINING ROOM

Atlantic • Deck 4

EL EL

SEVEN SEAS ATRIUM

Promenade • Deck 5

Upper • Deck 6