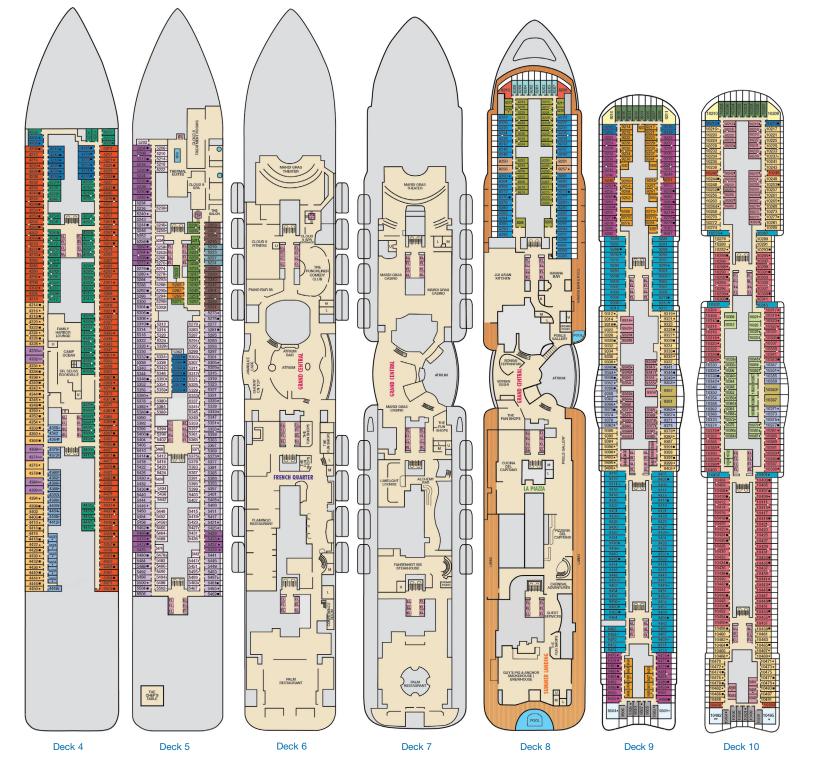

MARDI GRAS

Deck 19

Deck 18

Deck 17

All accommodations are non-smoking.

Accessible staterooms are available for guests with disabilities. Please contact Guest Access Services at 1-800-438-6744 ext. 70025 for details, or visit

**CATEGORIES** 4A 4B 4C 4D 4E 4F 4G 4H 4I Interior 8J 8K Extended Balcony 6A 6B Ocean View 7X Junior Balcony

70 Cove Balcony

Deck 11

Deck 12

Deck 14

8L Forward-View Extended Balcony 8M 8N Aft-View Extended Balcony os Ocean Suite DS Premium Balcony Suite Captain's Suite

IS Deluxe Vista Suite

Cloud 9 Spa Accommodations 45 41 Interior 65 Ocean View 75 Cove Balcony 89 Balcony 89 Forward-View Extended Balcony 55 Suite 57 Deluxe Vista Suite Cabana | HG | Havana Extended Cabana | HS | Cabana Suite | HU | Vista Suite

Deck 15

Deck 16