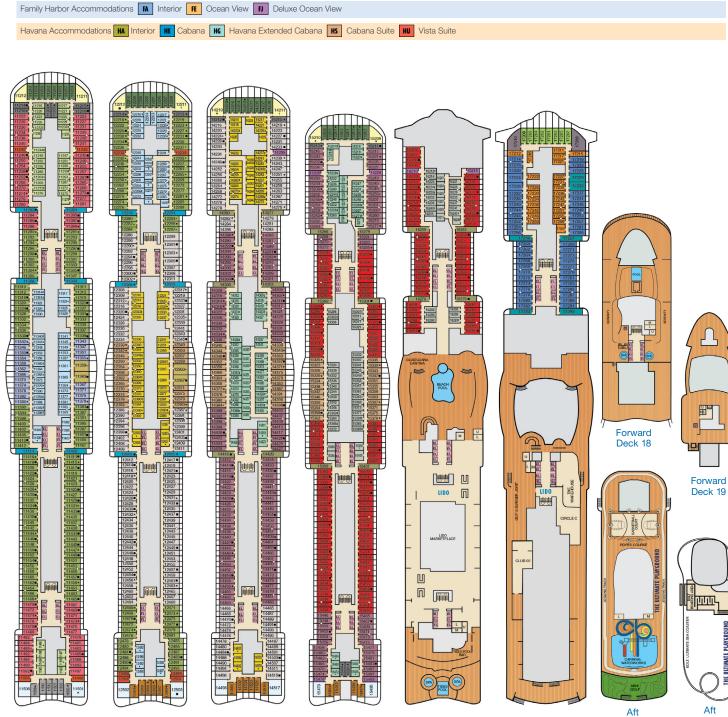

MARDI GRAS

Deck 19

Deck 18

Deck 17

## **ACCOMMODATIONS SYMBOL LEGEND**

- ★ 2 Twin Beds (convert to King) and Single Sofa Bed
- 2 Twin Beds (convert to King) and 1 Upper Pullman
- 2 Twin Beds (convert to King) and 2 Upper Pullmans
- 2 Twin Beds (convert to King), Single Sofa Bed and 1 Upper Pullman
- † 2 Twin Beds (convert to King) and Double Sofa Bed
- 2 Twin Beds (convert to King), Double Sofa Bed and 1 Upper Pullman
  - Connecting staterooms (ideal for families and groups of friends)

All accommodations are non-smoking.

Accessible staterooms are available for guests with disabilities. Please contact Guest Access Services at 1-800-438-6744 ext. 70025 for details, or visit

**CATEGORIES** 4A 4B 4C 4D 4E 4F 4G 4H 4I Interior 8J 8K Extended Balcony 6A 6B Ocean View 7X Junior Balcony

70 Cove Balcony

Deck 11

Deck 12

Deck 14

8L Forward-View Extended Balcony 8M 8N Aft-View Extended Balcony os Ocean Suite DS Premium Balcony Suite Captain's Suite

IS Deluxe Vista Suite

Cloud 9 Spa Accommodations 45 41 Interior 65 Ocean View 75 Cove Balcony 89 Balcony 89 Forward-View Extended Balcony 55 Suite 57 Deluxe Vista Suite Cabana | HG | Havana Extended Cabana | HS | Cabana Suite | HU | Vista Suite

Deck 15

Deck 16